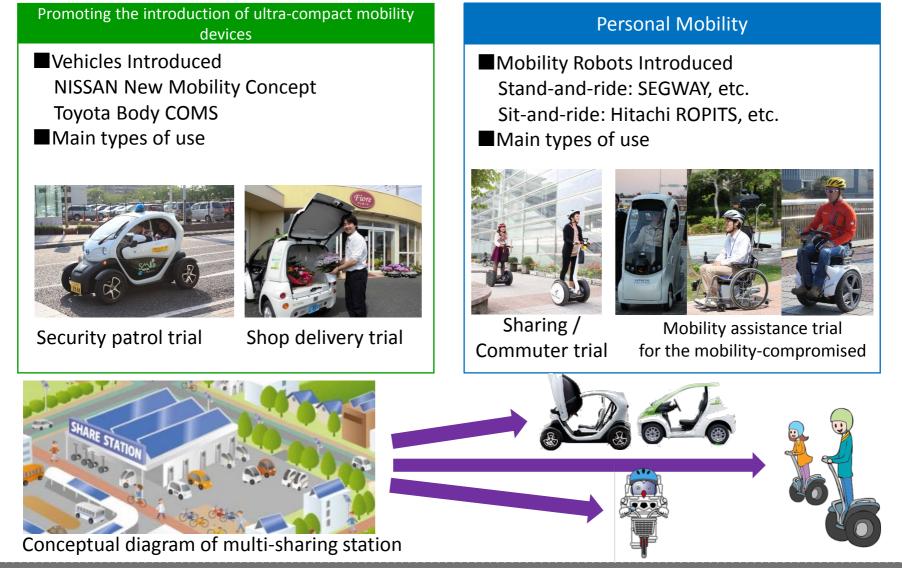

## About Tsukuba City

- Population: Approx. 230,000
- Area: 283.722 km<sup>2</sup>

Mobility Traffic Promoting the introduction of ultra-compact mobility vehicles and the use of personal mobility devices

Our aim is to realize a new style of low-carbon transport with the use of ultra-compact mobility vehicles and personal mobility devices, and to create a town where everybody can move around in safety.