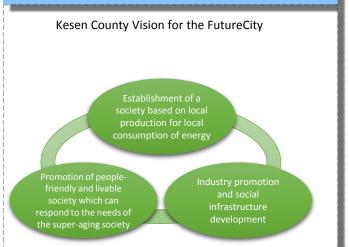

# Kesen County (Ofunato City, Rikuzentakata City, Sumita Town), Iwate (FutureCity)

### About the Kesen County

境未来都市」構想

- Population: Approx. 64,000
- Area: Approx. 890 km<sup>2</sup>
- Features: Kesen County consists of three local governmental entities; coastal cities of Ofunato and Rikuzentakata, and forest rich town of Sumita. The three have always collaborated each other as a single county to sustain its society throughout the ages.



Left: Goishi Coast, Ofunato Center top: Taneyamagahara, Sumita Center bottom: Rokkando Cave, Sumita TRight: Miracle Pine Tree, Rikuzentakata

### The Kesen County's Vision



# Building a Model for the Advanced Collaboration in Medical and Social Services

Kesen County FutureCity Joint Coordination Committee for Medical Services, Nursing Care, Health and Social Welfare (Established in August 2014)

First, the Joint Coordination Committee was established in order to discuss the possible improvements of coordination between medical and social services which were indispensable to respond the needs of the super- aging society. The members consisted of the stakeholders and experts from the various fields.

### General Incorporated Association Mirai Kanae Institution (Established in April 2015)

The above JCC has been transformed to a general incorporated association 'Mirai Kanae Institution' ('Realize the future' in Japanese) in order to implement the outcomes of