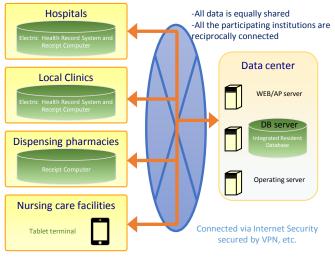

### 🔏 Mirai Kanae Institution Project

- Introduction and Operation of a local information network system for medical and social services (called 'Mirai Kanae Net')
- Enhancement of nursing care services in the county
- Other projects related to the super-aging society

Conceptual diagram of Mirai Kanae Net, launched in April 2016

Contact

 FutureCity Initiative Promotion Office, Policy Planning Department, Ofunato City Office (Attn: Niinuma/Sato)

 Tel: 0192-27-3111
 Fax:0192-26-4477
 e-mail: kikaku@city.ofunato.iwate.jp