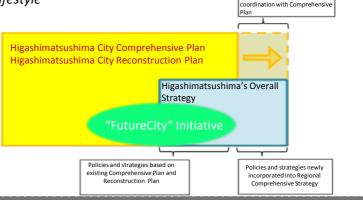

# **Higashimatsushima's Overall Strategy**

### Higashimatsushima "Smile" Strategy

- Create a flow of new people to Higashimatsushima 1.
- 2. Create jobs in the region
- Fulfil the young generation's hopes for marriage, childbirth and 3. child rearina
- Create a region for the times and preserve a safe, reassuring lifestyle