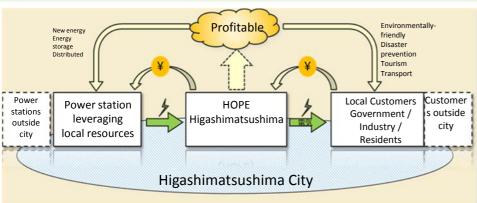

## Higashimatsushima Smart Disaster Prevention Eco-town the first in Japan to be based on local production/local consumption

Public disaster housing complex powered by Japan's first micro-grid

Supply of power