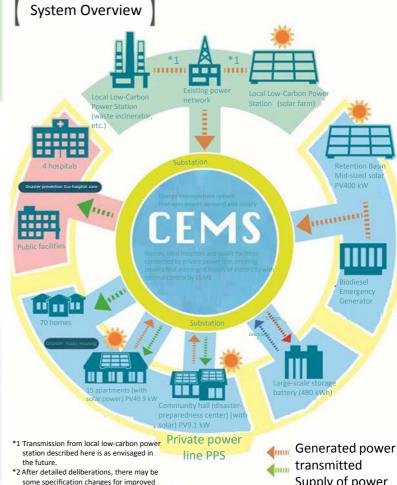

## Higashimatsushima Smart Disaster Prevention Eco-town the first in Japan to be based on local production/local consumption

Public disaster housing complex powered by Japan's first micro-grid

Supply of power

some specification changes for improved implementation of the system.