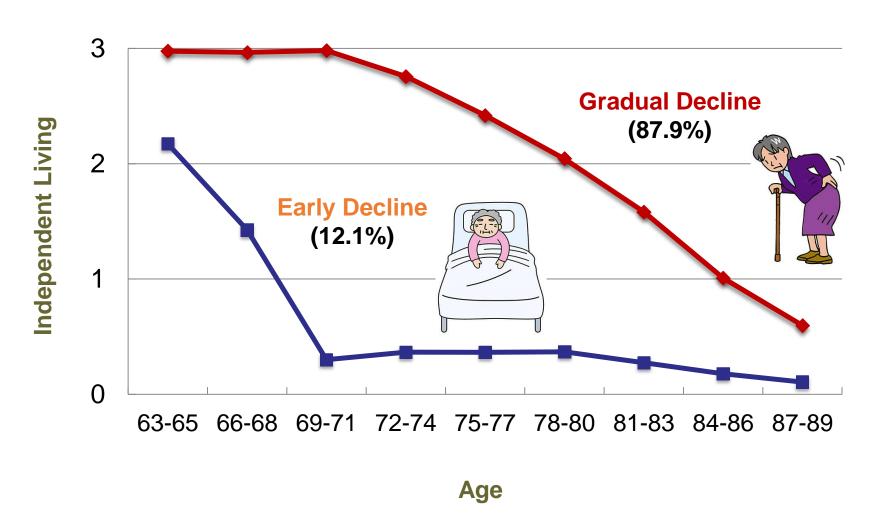

## Trajectories of Independent Living

25 years Panel Survey of Japanese Elderly (N=5715)

### Trajectories of Independent Living

#### Women