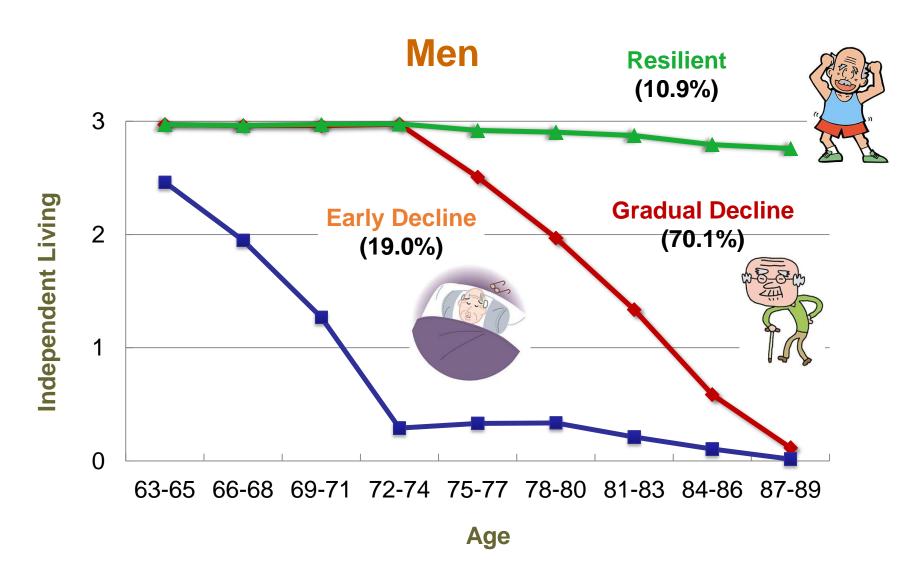

## Trajectories of Independent Living

25 years Panel Survey of Japanese Elderly (N=5715)

### Trajectories of Independent Living