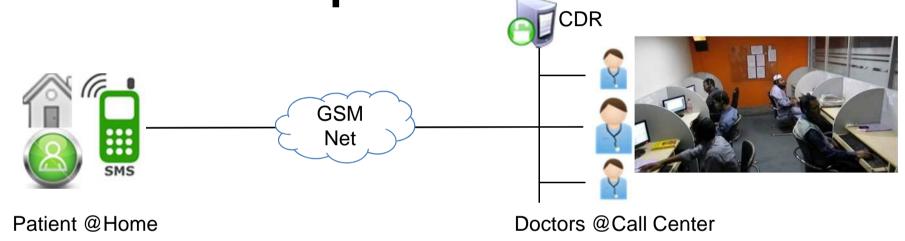

#### Technology to solve the gap

Remote Health Consultancy over mobile phone

- 1. A patient calls a *hotline number*.
- 2. The call is *redirected* to a call center doctor.
- 3. The patient-doctor conversation starts.
- 4. The doctor provides *three types of services*.
- 5. The conversation is *archived in CDR*