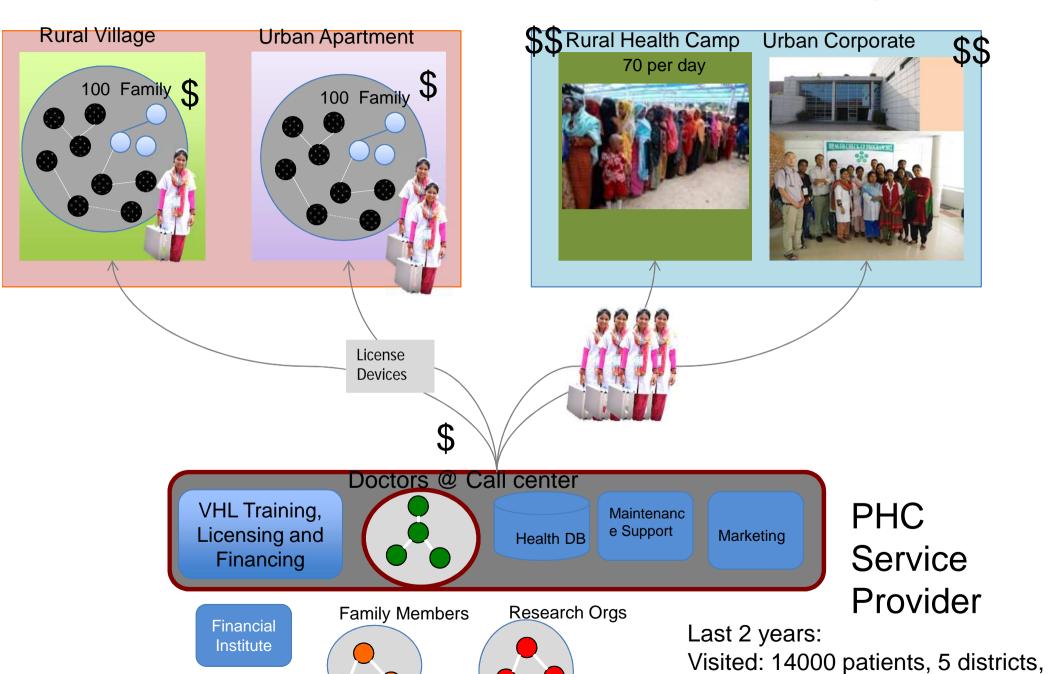

#### **Operational Model and Income sources**

2 corporates

Micro Entrepreneur Nobin Uddokta Earn 15-20K in rural Earn 20-25K in urban

Part time job opportunity for female doctors, earn 25K per month

Village Health care Lady (VHL) Trainer for new **VHL** 

Own and operate regional PHC service provider