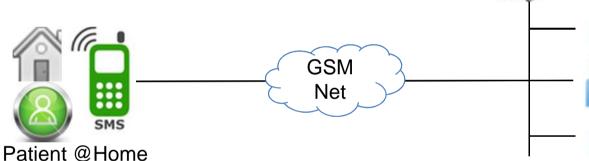

#### Technology to solve the gap

Remote Health Consultancy over mobile phone

- 1. A patient calls a *hotline number*.
- 2. The call is *redirected* to a call center doctor.
- 3. The patient-doctor conversation starts.
- 4. The doctor provides *three types of services*.
- 5. The conversation is *archived in CDR*