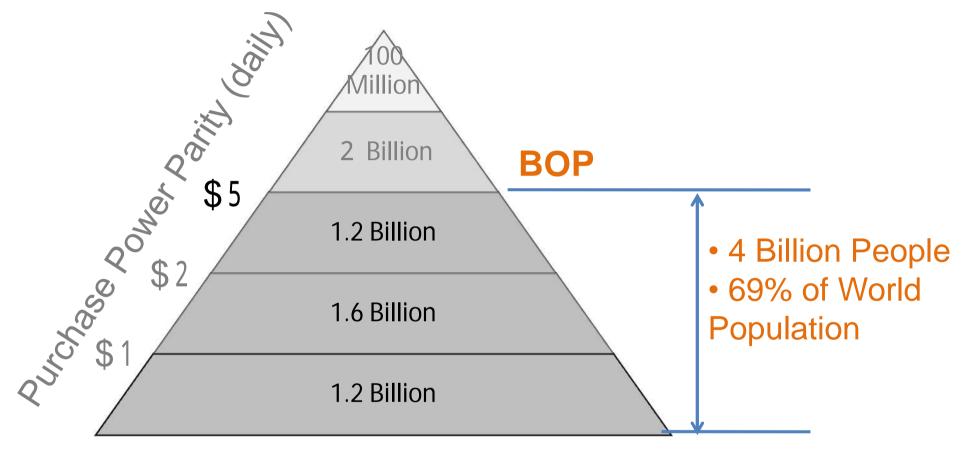

## **The Unreached Community**

| The Unreached                                  | Category  |
|------------------------------------------------|-----------|
| 3 billion people live on less than \$2.50/day  | Poverty   |
| 1 billion people unable to read                | Education |
| 1.5 million children die of diarrhea each year | Health    |
| 1.6 billion people live without electricity    | Energy    |
|                                                | !         |

#### **BOP (Base Of the Pyramid): The Unreached**

- Low income, Low literacy, Low property
- Low (or no) access to social services e.g. health, education, business
- •Technology/Products are not developed considering their requirements
- Recent penetration of Mobile phone and tele-centres